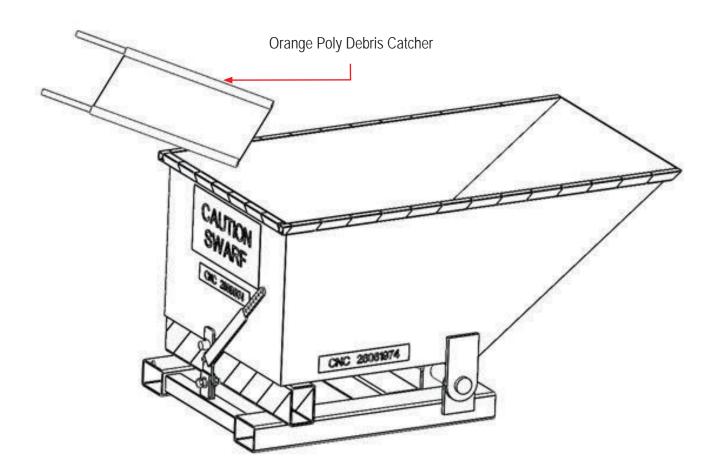

# 2. Place unrolled Poly Fabric Debris Catcher on Ground at the end of the magnet

3. Remove Sleeve Retainer on opposite end that the Poly Fabric Debris Catcher is placed under.

4. Stand on the same side of the magnet as the Poly Debris Catcher and Pull the Quick Clean off Sleeve off of the end of the magnet housing by pulling on the End Flange.

5. Dispose of collected metal debris on the Poly Fabric Debris Catcher into appropriate scrap/ swarf/garbage bin.