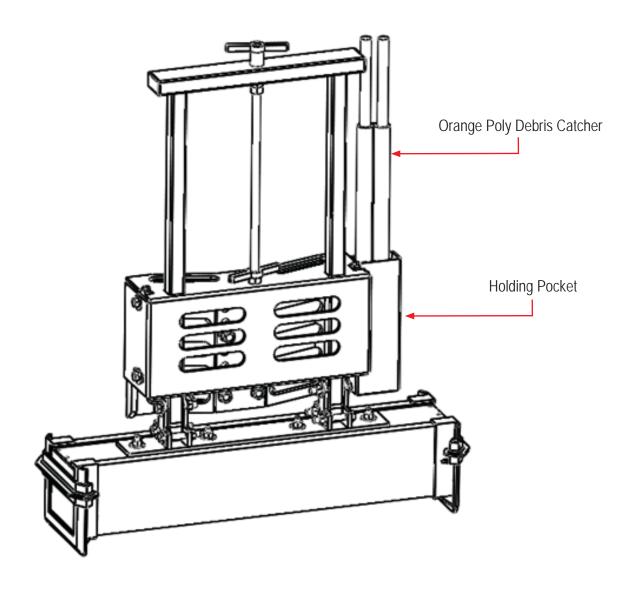

### Operating Instructions

### **FORAGER**



Bluestreakequipment
The world's best magnetic cleaning equipment

Bluestreak Equipment 1645 Hwy #3, Delhi Ontario, Canada N4B2W6

### 1. Remove Poly Fabric Debris Catcher from Holding Pocket on Forager





# 2. Place unrolled Poly Fabric Debris Catcher on Ground at the end of the magnet





3. Remove Sleeve Retainer on opposite end that the Poly Fabric Debris Catcher is placed under.





4. Stand on the same side of the magnet as the Poly Debris Catcher and Pull the Quick Clean off Sleeve off of the end of the magnet housing by pulling on the End Flange.







5. Dispose of collected metal debris on the Poly Fabric Debris Catcher into appropriate scrap/ swarf/garbage bin.





# 6. Roll up and reinsert Poly Fabric Debris Catcher into Holding Pocket.





#### 7. Reinstall Quick Clean off Sleeve and End Retainer.





#### Parts

All parts are available for the magnetic sweeper from your dealer or directly from Bluestreak Equipment at www.bluestreakequipment.com

### Video Resources

A