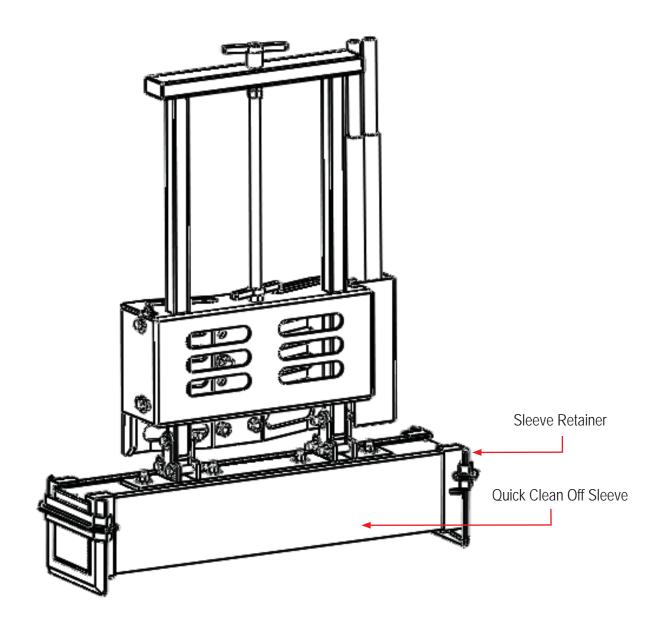

# 2. Place unrolled Poly Fabric Debris Catcher on Ground at the end of the magnet

3. Remove Sleeve Retainer on opposite end that the Poly Fabric Debris Catcher is placed under.

4. Stand on the same side of the magnet as the Poly Debris Catcher and Pull the Quick Clean off Sleeve off of the end of the magnet housing by pulling on the End Flange.

#### 7. Reinstall Quick Clean off Sleeve and End Retainer.