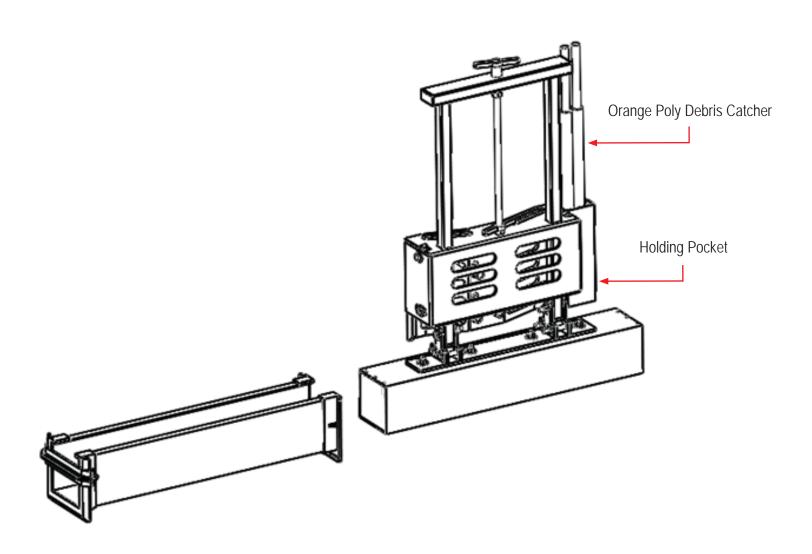

### 1. Remove Poly Fabric Debris Catcher from Holding Pocket on Forager

# 6. Roll up and reinsert Poly Fabric Debris Catcher into Holding Pocket.