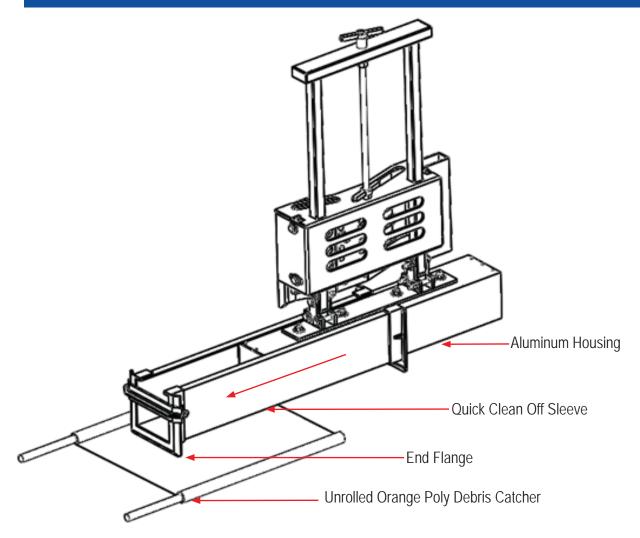

### 1. Remove Poly Fabric Debris Catcher from Holding Pocket on Forager

# 2. Place unrolled Poly Fabric Debris Catcher on Ground at the end of the magnet

3. Remove Sleeve Retainer on opposite end that the Poly Fabric Debris Catcher is placed under.

4. Stand on the same side of the magnet as the Poly Debris Catcher and Pull the Quick Clean off Sleeve off of the end of the magnet housing by pulling on the End Flange.

5. Dispose of collected metal debris on the Poly Fabric Debris Catcher into appropriate scrap/ swarf/garbage bin.