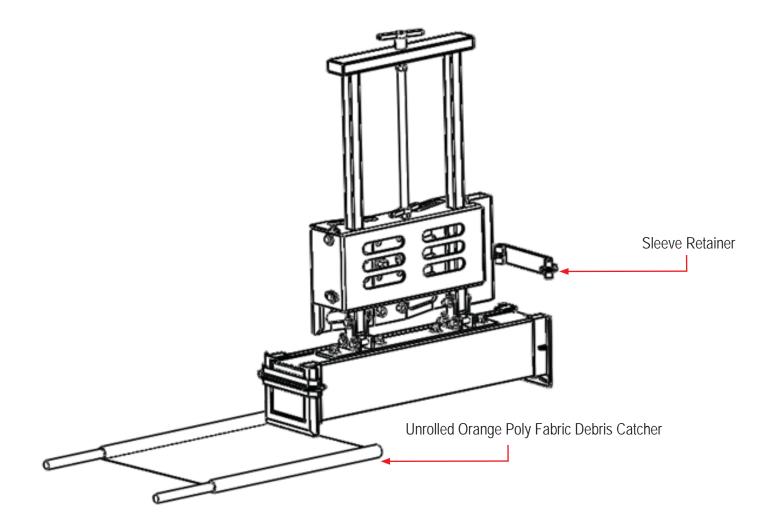

# 2. Place unrolled Poly Fabric Debris Catcher on Ground at the end of the magnet

3. Remove Sleeve Retainer on opposite end that the Poly Fabric Debris Catcher is placed under.

4. Stand on the same side of the magnet as the Poly Debris Catcher and Pull the Quick Clean off Sleeve off of the end of the magnet housing by pulling on the End Flange.