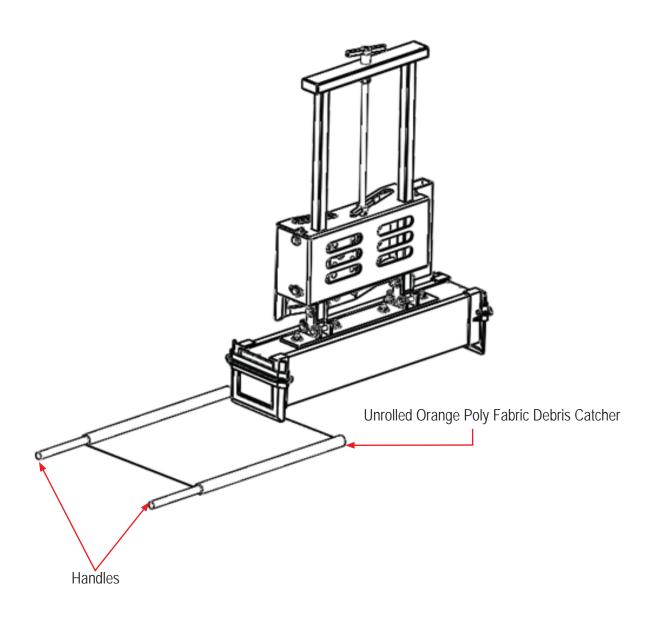

# 2. Place unrolled Poly Fabric Debris Catcher on Ground at the end of the magnet

3. Remove Sleeve Retainer on opposite end that the Poly Fabric Debris Catcher is placed under.

4. Stand on the same side of the magnet as the Poly Debris Catcher and Pull the Quick Clean off Sleeve off of the end of the magnet housing by pulling on the End Flange.