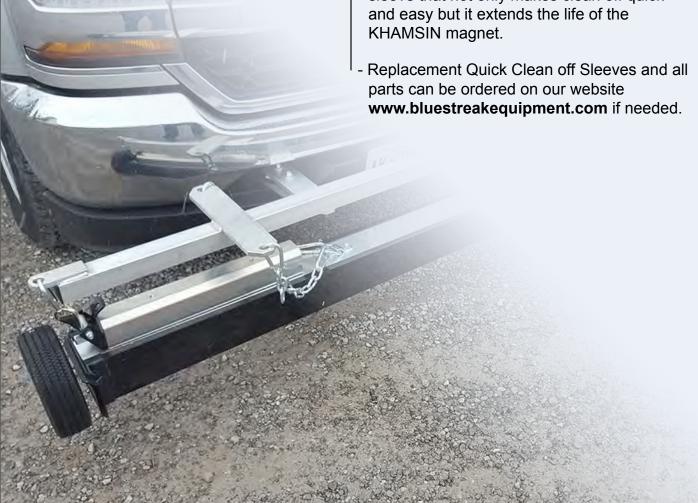

#### **Khamsin Solutions**

- Permanently charged grade C8 magnets that will never need to be recharged.
- The KHAMSIN was designed so that the magnet can be raised easily out of the way when it is not in use. This helps eliminate damages that could occur when the vehicle is travelling at higher speeds and not using the magnet.
- Metal debris hitting the metal magnet can wear the metal housing on the magnet over a long time and reduce its useful service life, therefore we've shifted the wear to the replaceable and removable quick clean off sleeve that not only makes clean off quick and easy but it extends the life of the KHAMSIN magnet.

- The KHAMSIN comes standard with a black PVC Quick Clean Off Sleeve. Simply pull the sleeve off and all of the debris falls off the magnet on the side you pulled the sleeve off from. Clean off is quick and easy.
- The Actuators make lifting and lowering the magnet also quick and easy.