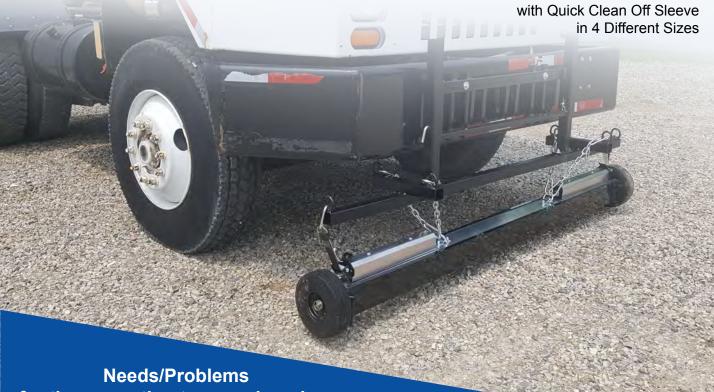

# Needs/Problems for those wanting to use a hanging magnetic sweeper on a vehicle

#### **VEHICLE FIT**

Vehicle owners want a magnetic sweeper solution that fits their vehicle and maintains the vehicle's manoeuvrability.

- The KHAMSIN is designed to fit shunt/yard trucks, commercial trucks, pickup trucks, graders, telehandlers, and tractors.
- The KHAMSIN comes standard with 6 hanging attachment chains.
- The KHAMSIN can be front, mid or rear mounted.

#### STABLE MAGNET

When a hanging magnet is attached to a vehicle there can be a lot of movement and swing to the magnet when the vehicle is in motion which makes the magnet ineffective.

- The KHAMSIN comes with 6 stabilizing chains to create a very stable magnet that prevents most of the swing of the magnet.
- The KHAMSIN is designed with 10" x 3" bump wheels on each end that add further stability preventing the magnet from hitting the ground and sinking into soft soil.