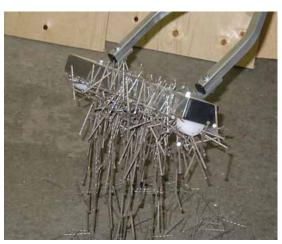

- Completely maintenance free design never needs replacement parts or recharging
- Keep your pets and children safe by picking up ferrous metal debris embedded or hidden in grass or lying on concrete floors
- Pick up nails, staples, tacks, welding rods, bolts and all scrap iron particles that are left behind after home improvement jobs.
- Keep lawns, driveways, flowerbeds, water pools and shops clean of dangerous ferrous metal debris.

Tundra14 - 7.5 pounds

Lifting Weight (measured in 2 1/2" 8 penny nails)

Tundra14 - 5 pounds

Cleaning Method

Wipe debris off with glove or rag

See this product in action.

View a demo on line.

Visit us at www.bluestreakequipment.com

Magnetic Surface Area (square inches)

Tundra14 - 24"

Maximum Lifting Height (measures in 2 1/2" 8 penny nails)

Tundra14 - 3 3/4"

Maintenance Requirements

None

The world's best cleaning equipment

1645 Hwy 3, Delhi, Ontario, Canada N4B 2W6