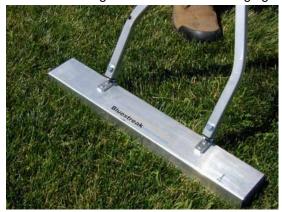

## **Tundra Series™ FEATURES**

- Wipes clean with a cloth or glove no special cleaning equipment or supplies necessary
- Broom like design with no wheels allows for the most versatile cleaning
- · Permanent magnetic pull guaranteed
- All the benefits of a larger model in a compact economic design
- Built with highly abrasive resistant UHMW skid pads that glide across smooth, hard surfaces
- Designed with a 1/8" aluminium housing that won't buckle or bend and won't rust in wet damp conditions
- · Available in 14 inch widths

## Tundra Specifications

**Product Name** 

Tundra - Handheld Magnetic Sweeper

Sweeping Width

Tundra14 - 12"

Height of Sweeper Magnetic Housing

Tundra14 - 1 1/2"

Face Depth of Sweeper Magnetic Housing

Tundra14 - 3"

Magnet Dimensions Inside Housing

Tundra14 - 1"H x 2" W x 12"L

Steel Plate

Yes

**Ground Clearance** 

Tundra14 - 7/8" (height of skid pads)

Total Product Weight