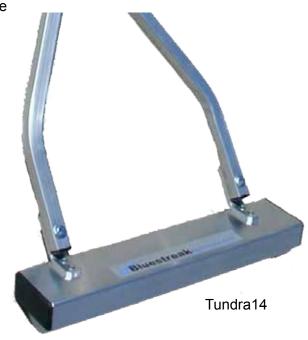

## Tundra Specifications

**Product Name** 

Tundra - Handheld Magnetic Sweeper

Sweeping Width

Tundra14 - 12"

Height of Sweeper Magnetic Housing

Tundra14 - 1 1/2"

Face Depth of Sweeper Magnetic Housing

Tundra14 - 3"

Magnet Dimensions Inside Housing

Tundra14 - 1"H x 2" W x 12"L

Steel Plate

Yes

**Ground Clearance** 

Tundra14 - 7/8" (height of skid pads)

Total Product Weight

Wheels

Tundra14 - None. 7/8" tall UHMW skid pads

**Height Adjustibility** 

Tundra14 - None, one fixed height that hugs the ground

Sweeper Handle

Tundra14 - Four piece aluminum

Housing Construction

Tundra14 - 1/8" wall Aluminum