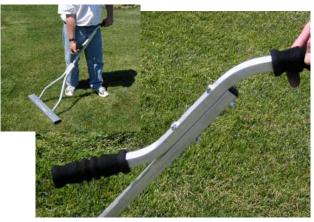

## Handheld Magnetic Sweepers Tundra Series™

## Compact, light weight, go anywhere, magnetic sweeper that hugs the ground

Designed without wheels so that sweeper hugs the ground and reaches areas a wheeled sweeper can not. Perfect for homeowners and light commercial use. Reduce injuries to pets and family members and recover wires, screws and nails hidden in lawns and driveways. Compact, light weight design makes it easy to handle and lift.

- Homeowners
- · Builder's Job Sites
- Roofer's Job Sites
- Clean Up Crews

Ergonomic handle for comfort and ease of use

Powerful magnets never need recharging

Solid construction designed to get the job done