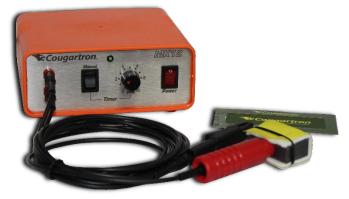

## **Cougartron MK12 DATA SHEET**

The Cougartron MK12 is quick, safe and easy to use. It is delivered in a smart carry case which makes it practical and portable to use off- and on- site.

## **TECHNICAL INFORMATION**

| Input Power | 110V                                                                 |
|-------------|----------------------------------------------------------------------|
| Functions   | marking, etching                                                     |
| Dimensions  | 5.8" wide x 5.5 high x 2.4" deep                                     |
| Metal type  | stainless steel, aluminum, brass, copper, zinc, mild steel, titanium |
| Weight      | 2lbs – machine, 5.5lbs – machine kit                                 |
| Material    | durable plastic case sealed box                                      |
| Portable    | yes                                                                  |
| Part Code   | WELC4229 – Cougartron MK12 Marking Machine Set                       |