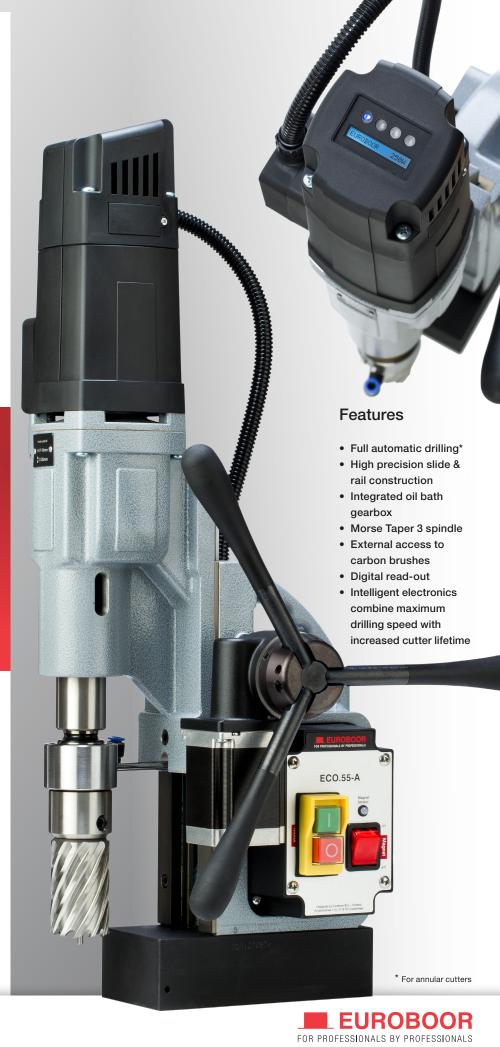

## **Automatic** magnetic drill **ECO.55-A**

Soft

Smart variable

Overload protection

indicators

protection

display

restart

Oil bath

gearbox

Auto feed and return

Efficient drilling to the second power. Featuring a newly designed self-feed system our automatic machines offer the top level of technology.

With highly intelligent electronics, the most stable construction in the market and functionalities such as "automatic return", these drilling machines will actually drill holes with the highest efficiency for you.

There is no doubt our automatic drilling machines will help you increase productivity and cost savings like no other.