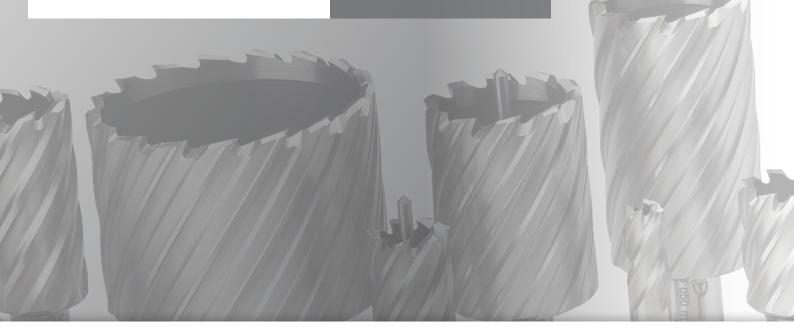

## Resharpening machine ERM.100/3

28

130 W

2800

100mm 100mm

The ERM 100/3 resharpening machine sharpens High Speed Steel and TCT Annular Cutters in the most flexible manner. The robust construction and specific design enable easy operation sharpening cutters with maximum precision. Laser alignment for fast precise setup.

## **Features**

- Will re-sharpen cutters from ø 12 up to 100mm in cutting depths of
- Lightweight and portable ideal for
- Easy angle adjustment simple alignment to original angle
- Laser guided cutter alignment - ensures correct positioning of cutting edge to the wheel.