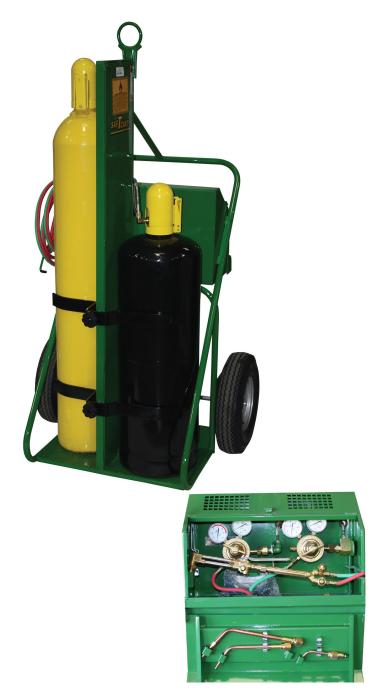

## 1324 IIE-FW

- The original Saf-T-Cart designed to secure your entire cutting unit
- Equipped with lockable cabinet and firewall
- Allows the regulators, torches, and tips to become part of the unit
- Comes standard with: Lifting Eye Permaclamps Oxygen and Fuel Gas Fittings Flex Pigtails and fittings for your regulator

## 1324IIE-FW

Baseplate: 13 x 24 Height: 66" Width: 33" Weight: 153 l bs. Wheels: SC-11B Cylinder Capacity: 10", 12.5" Lifting Eye: 1000 lbs.

SafTCart, Inc. - P.O. Drawer 1869 - 1322 Industrial Park Drive - Clarksdale, MS 38614 800-542-2278 | 662-624-6492 | Fax: 662-627-1640 www.saftcart.com