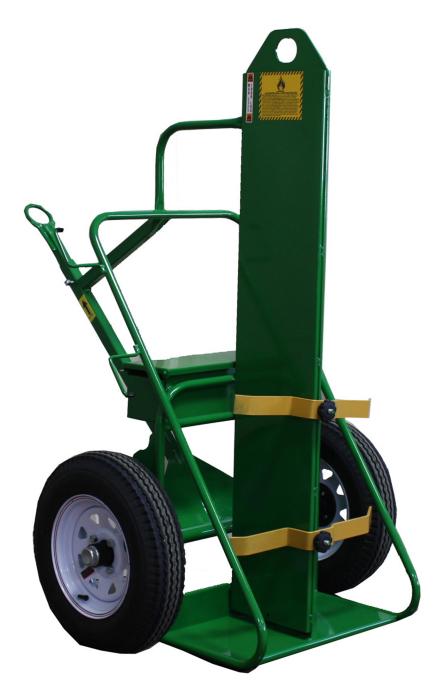

## 554-30FW-T

Like the 553-20, the 553-24
brings large steel wheels to the table. This cart uses 24" steel wheels to carry large oxygen and acetylene cylinders ⊠at free, ensuring continuous operation from this cart. Also available with a firewall; just ask for the 553-24FW. Comes with permaclamps for securing cylinders.

**Cart Specs** 

Baseplate: 13" x 24"

Height: 62"

Width: 35"

Weight: 90 lb.

Wheels: SC-15

Cylinder capacity: 9.5" x 12.5"

Lifting eye: 1,000 lb.