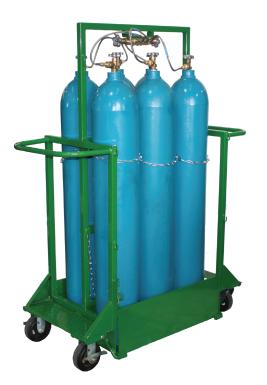

## CT-6 & CT-8

CT-6 and CT-8 features include...

- Transports 6 to 8 Cylinders quickly and easily
- Used areas without forklift access to transport multiple cylinders
- Quiet casters preserve a professional atmosphere
- Optional Manifold available on request (see illustration below)

CT-6 Specifications:

Height: 34" Width: 53" Weight: 115# Wheels: SC-25, 26 Capacity: 6 cylinders **CT-8** Specifications:

Height: 34" Width: 63" Weight: 145# Wheels: SC-25, 26 Capacity: 8 cylinders

SafTCart, Inc. - P.O. Drawer 1869 - 1322 Industrial Park Drive - Clarksdale, MS 38614 800-542-2278 | 662-624-6492 | Fax: 662-627-1640 www.saftcart.com