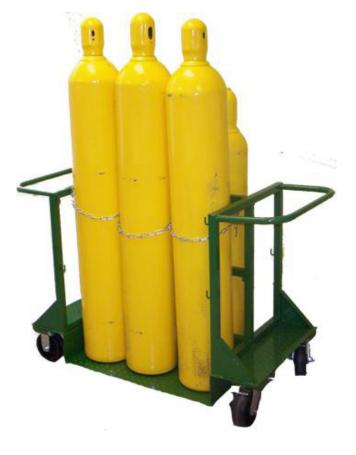

## CT-6 & CT-8

CT-6 and CT-8 features include...

- Transports 6 to 8 Cylinders quickly and easily
- Used areas without forklift access to transport multiple cylinders
- Quiet casters preserve a professional atmosphere
- Optional Manifold available on request (see illustration below)

CT-6 Specifications:

Height: 34" Width: 53" Weight: 115# Wheels: SC-25, 26 Capacity: 6 cylinders **CT-8** Specifications:

Height: 34" Width: 63" Weight: 145# Wheels: SC-25, 26 Capacity: 8 cylinders

SafTCart, Inc. - P.O. Drawer 1869 - 1322 Industrial Park Drive - Clarksdale, MS 38614 800-542-2278 | 662-624-6492 | Fax: 662-627-1640 www.saftcart.com