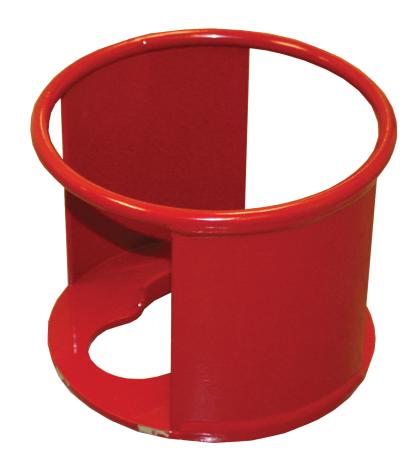

## **The Construction Collar**

The Construction Collar designed by American Cap Company, LLC is a proven design used at construction sites worldwide.

Large openings provide easy access to the valve and valve handle while providing the safety necessary to protect these parts from damage. Each construction collar comes in red for added visibility.

## **Low Pressure**

CC2F0S:3.5"x11UN constructioncollar

## **High Pressure**

CC8LS:3.125"x11UN constructioncollar

1-800-542-2278 | sales@saftcart.com www.saftcart.com | www.youtube.com/saftcartdemos P.O. Box 1869 | 1322 Industrial Park Drive Clarksdale, MS 38614